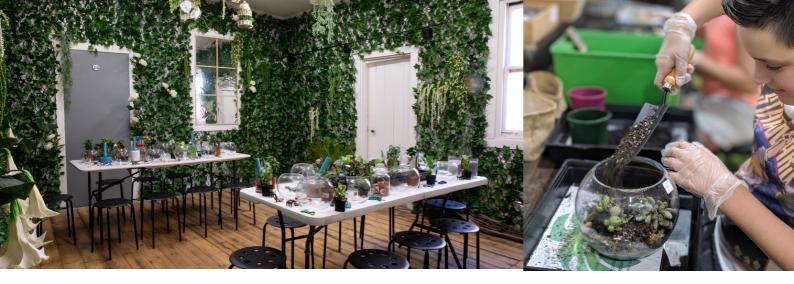

#### **TERRARIUM PARTY 1:**

Using a 15cm fishbowl terrarium, create your own garden in glass choosing 2 indoor terrarium plants. Decorate with coloured pebbles and rocks.

All children may choose one mini figurine from the terrarium bar to add to their terrarium. \$35 per child, approximately one hour duration

#### **TERRARIUM PARTY 2:**

Using a 20cm fishbowl terrarium, create your own garden in glass choosing 3 indoor terrarium plants. Decorate with coloured pebbles, toadstools and rocks.

All children may choose one mini figurine from the terrarium bar to add to their terrarium. \$47 per child, approximately one hour duration

#### **FAIRY GARDEN PARTY:**

Create your own magical fairy garden in a planter bowl! Children choose 3 indoor terrarium plants for their garden and decorate it with coloured pebbles and rocks. All children will have a selection of extra decorations including a butterfly, ladybird and fairy lights for their garden, plus their own fairy figurine. \$55 per child, approximately one hour duration. This party can be adapted to a JURASSIC DINO GARDEN.